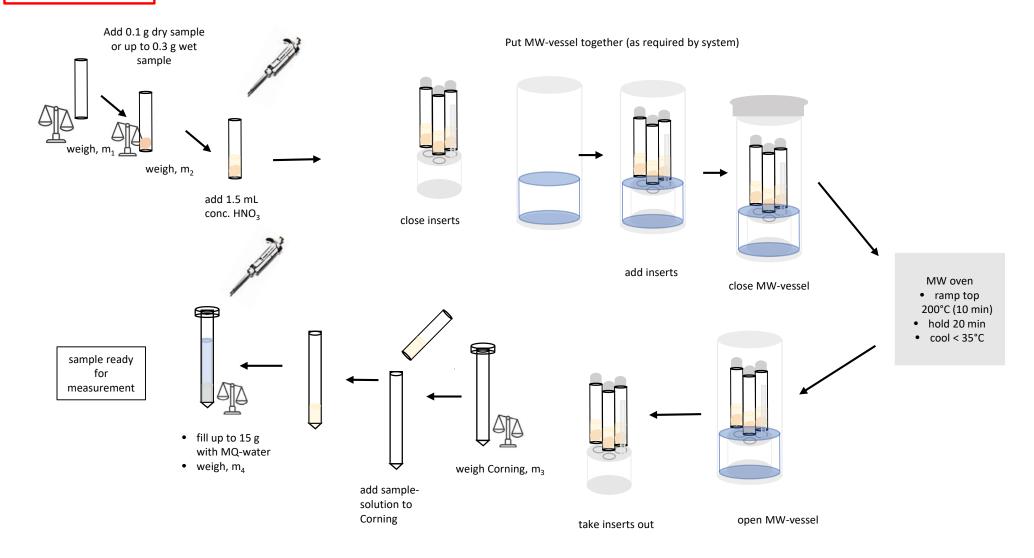

## Sample preparation for pressurised microwave (MW) acid digest

## Required are:

- Acid cleaned microwave (MW) vessels-insert (24 h in 10 % HNO<sub>3</sub> at room temperature, flush with ultrapure water, dry)
- MW-vessels
- Corning Tubes (or similar) (acid cleaned: 24 h in 10 % HNO<sub>3</sub> at room temperature, flush with ultrapure water, dry)
- Balance (min. 4-digit)
- Spatulas
- Pipette-tips + pipettes
- 69-70 % trace select HNO<sub>3</sub>
- Ultrapure water
- Reference materials (e.g. bovine liver, Seronorm serum)
- Samples

Read instruction (overleaf) carefully before starting